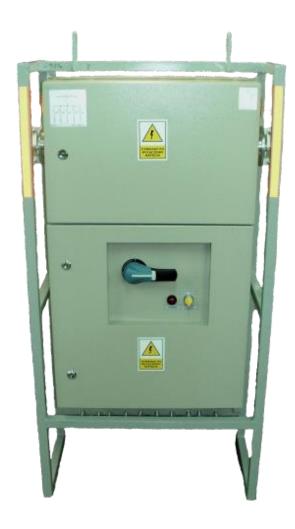

# Switchgear type BPP2-5B1

for rated voltage 500V

Through connection block type BPP2-5B1 is a device designed for use in underground mining pits in non-explosive coal dust conditions and on the ground.

Through connection block type BPP2-5B1 is designed for connecting and distributing power in mine distribution three-phase grid with insulated star point on the transformer (system IT) for rated power grid voltage of 500V.

#### **CONSTRUCTION**

The through connection block is composed of a housing mounted a frame construction, equipped with brackets. The frame construction allows the device to be hung on the pit wall.

## **TECHNICAL DATA:**

ingress protection rated power supply voltage no number of outlets rated current of terminals on supply side outlet rated current dimensions weight IP54 500V, 50Hz 5 400 A 160 A 1400 x 550 x 350mm (H x W x D) 60 kg