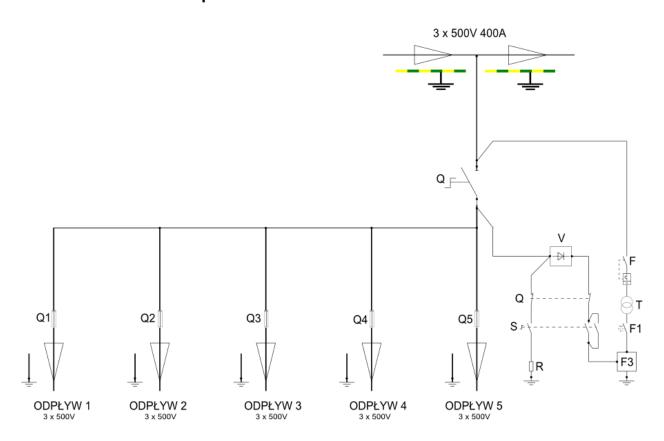

### **SCHEMATIC DIAGRAM**

#### Legend:

Odpływ 1,2,3,4,5 – **Outlet 1,2,3,4,5** Q – **disconnector** Q1-Q5 – **fuse disconnector** F3 - **insulation resistance protection** 

Orders should be submitted in writing or by fax to the address:

## **MODE OF OPERATION**

In 3x500V main circuit the through connection block is equipped with a two-position switch Q. Every position of the switch can be locked by putting a lock on the switches drive lever.

Through connection block is equipped with protection against low insulation resistance. On the face of block is situated indicating lamp which inform us about level of insulation resistance of outlet.

Blocks type BPP2-5B1 is designated to distributing power in mine grid.